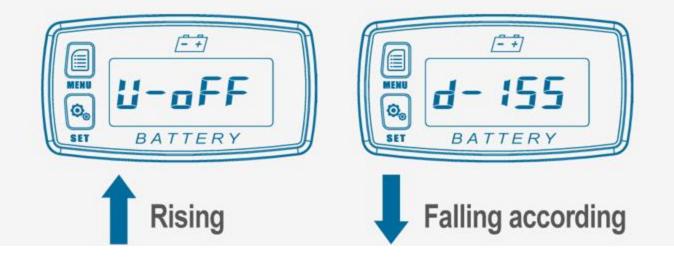

## Delay time of rising and falling

# Set the delay time of rising and falling according to battery's working features.

Avoid sudden big power output make a false dramatic changes of battery level. Let measured data more accurate.

### The setting range is 0-250.