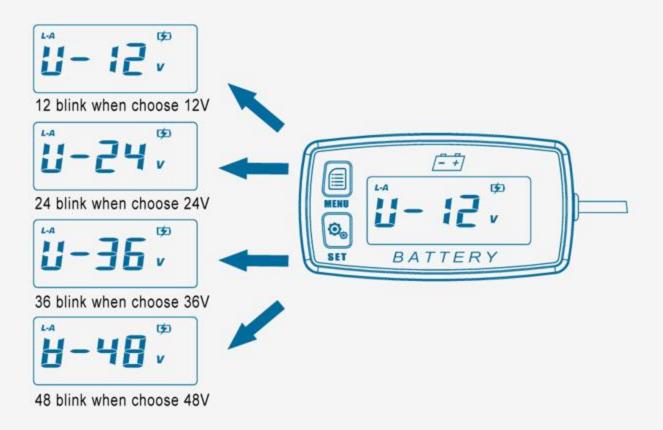

### 4 voltages selectable

One meter, wide usage.

When connected with battery, it will automatically identify the voltage.