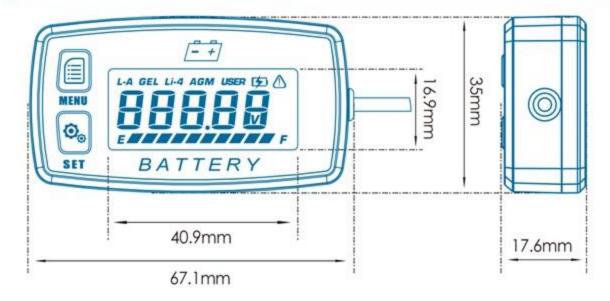

| Product Model          | SL-B1008              |  |  |  |
|------------------------|-----------------------|--|--|--|
| Product Size           | 67.1mmX35mmX17.6mm    |  |  |  |
| Display Screen         | LCD + Green Backlight |  |  |  |
| Screen Size            | 40.9mmX16.9mm         |  |  |  |
| Button Type            | Touch Switch          |  |  |  |
| Induction Wire Type    | UL2464 26AWG/2C       |  |  |  |
| Housing Material       | ABS                   |  |  |  |
| Display Panel Material | Transparent Acrylic   |  |  |  |
| Package                | Double blister card   |  |  |  |
| Packing Size           | 190mmx113mmx25mm      |  |  |  |
| N.W.                   | 46.7g                 |  |  |  |
| Waterproof Rate        | IP65                  |  |  |  |
| Induction Wire         | 1.2m                  |  |  |  |

# **Dimensional Drawing**

Other Specifications Digital display height 0.5 "(12mm) Double blister card packaging, More safe transportation.

| Specif         | ications              | Screen Size               |     | Package            | Double blister cord |
|----------------|-----------------------|---------------------------|-----|--------------------|---------------------|
| Product Name   | LCD Battery Indicator | Button Type               |     | Packing Size       | 190mm*113mm*25mm    |
| Item Number    | RL-BICO8              | Induction Wire<br>Type    |     | N.W.               | 46:7g               |
| Product Size   |                       | Housing Material          | ABS | Waterproof<br>Rate |                     |
| Display Screen | LCD + Green Backlight | Display Panel<br>Material |     | Induction Wire     | 1.2m                |