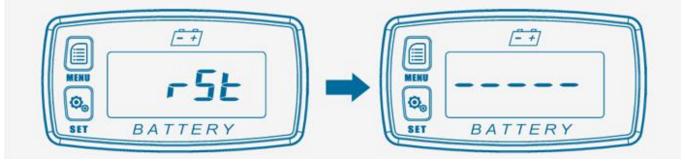

### **Restore Factory Defaults**

Easy operation, easy realization

Long press MENU + SET 5 s restoring