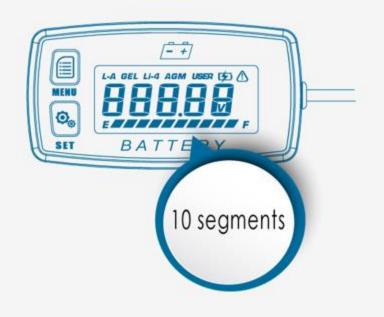

# Recognition false battery charging signals Function

Only when battery charging higher than definite voltage and last more than 6 minutes can it be recognized to full battery.

display 10 segments circularly