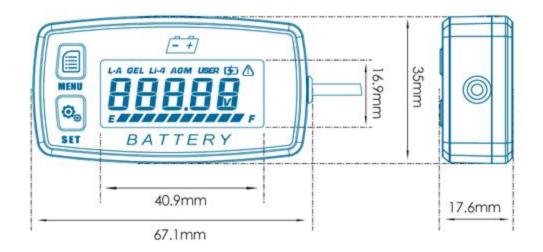

# **Dimensional Drawing**

Other Specifications Digital display height 0.5 "(12mm) Double blister card packaging, More safe transportation.

| Specif         | ications              | Screen Size               |     | Package            | Double blister cord |
|----------------|-----------------------|---------------------------|-----|--------------------|---------------------|
| Product Name   | LCD Battery Indicator | Button Type               |     | Packing Size       | 190mm*113mm*25mm    |
| Item Number    | RL-BICO8              | Induction Wire<br>Type    |     | N.W.               | 46:7g               |
| Product Size   |                       | Housing Material          | ABS | Waterproof<br>Rate |                     |
| Display Screen | LCD + Green Backlight | Display Panel<br>Material |     | Induction Wire     | 1.2m                |