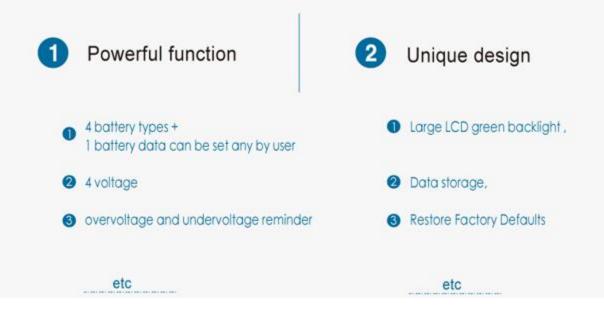

Battery Indicator System Including: Delay Display Function, Charging voltage settable, Delay time of rising and falling, Overvolt

age and undervoltage reminder Function, etc.

Unique Design Including: Large backlight LCD, data stored automatically after disconnecting with the battery, etc.

#### 4 battery types + 1 battery data can be set any by user suit for all battery

Select the corresponding battery type based on user requirements If no suitable type, data can be set by user to make sure 100% matching.

### 4 voltages selectable

One meter, wide usage.

When connected with battery, it will automatically identify the voltage.

# Overvoltage and undervoltage data can be set by user to know and protect the battery.

When the voltage data is larger than set data, "H" will display and ! blink. When the voltage data is smaller than set data, "L" will display and ! blink.

### **Restore Factory Defaults**

Easy operation, easy realization

Long press MENU + SET 5 s restoring