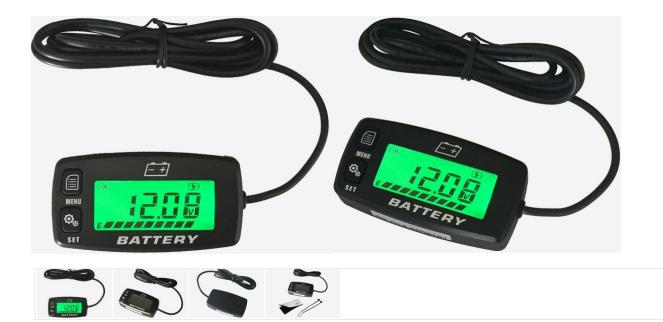

#### **Battery indicator**

#### **SL-BI008**

12V 24V 36V 48V LCD battery indicator battery charge gauge and hour meter for DC powered equipment such as fork lifts, golf carts, floor care equipment, and any other battery powered equipment.

#### PRODUCTS DESCRIPTION

RL-BI008 Battery Indicator. It can work on most all batteries include Lead-acid storage battery, GEL battery, LiFeO4 battery,

AGM battery and other battery. It has a powerful battery indicator system and some other unique design.