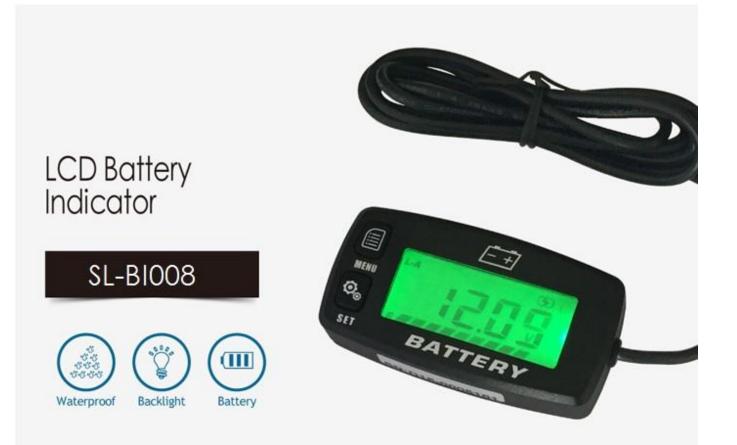

#### **SL-BI008**

12V 24V 36V 48V LCD battery indicator battery charge gauge and hour meter for DC powered equipment such as fork lifts, golf carts, floor care equipment, and any other battery powered equipment.

#### PRODUCTS DESCRIPTION

RL-BI008 Battery Indicator. It can work on most all batteries include Lead-acid storage battery, GEL battery, LiFeO4 battery,

AGM battery and other battery. It has a powerful battery indicator system and some other unique design.