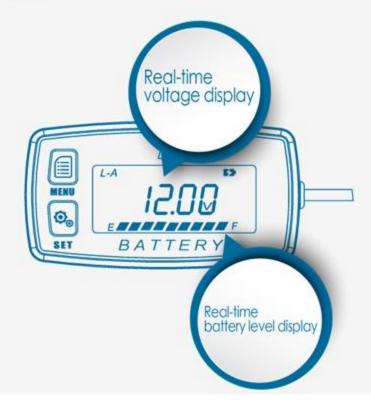

### Voltage + Battery level real-time display

### Voltage and battery level test and display at the same time

Real-time voltage display Real-time battery level display