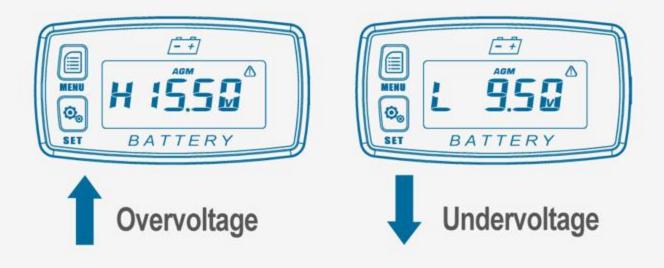

### Overvoltage & undervoltage reminder

# Overvoltage and undervoltage data can be set by user to know and protect the battery.

When the voltage data is larger than set data, "H" will display and ! blink. When the voltage data is smaller than set data, "L" will display and ! blink.