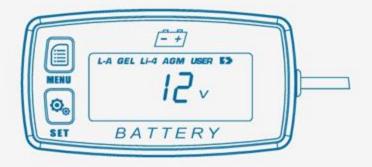

## All battery type can be used

#### 4 battery types + 1 battery data can be set any by user suit for all battery

Select the corresponding battery type based on user requirements If no suitable type, data can be set by user to make sure 100% matching.

- L-A: Lead-acid storage battery
- GEL: GEL battery
- Li-4: LiFeO4 battery
- AGM: AGM battery
- USER: USER set