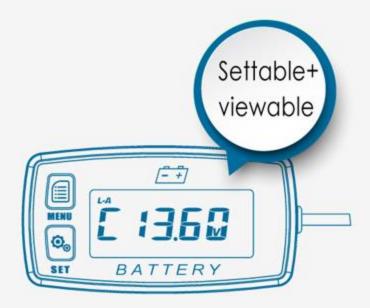

### Charging voltage settable

### Charging voltage settable and viewable

Charging voltage can be set by user to make sure indicating the process of charging correctly.